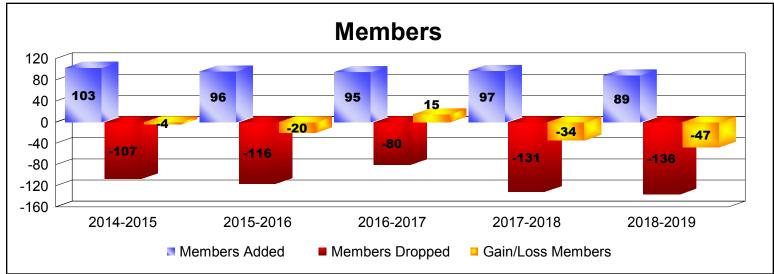

District 14 B

As of June 2019 Cumulative

| Year      | New<br>Clubs | Dropped<br>Clubs | Gain/<br>Loss<br>Clubs | New<br>Members | Charter<br>Members | Reinstate<br>Members | Transfer<br>Members | Total<br>Member<br>Added | Total<br>Members<br>Dropped | Gain/<br>Loss<br>Members |
|-----------|--------------|------------------|------------------------|----------------|--------------------|----------------------|---------------------|--------------------------|-----------------------------|--------------------------|
| 2014-2015 | 0            | -1               | -1                     | 95             | 0                  | 2                    | 6                   | 103                      | -107                        | -4                       |
| 2015-2016 | 0            | 0                | 0                      | 84             | 0                  | 4                    | 8                   | 96                       | -116                        | -20                      |
| 2016-2017 | 1            | -1               | 0                      | 63             | 20                 | 4                    | 8                   | 95                       | -80                         | 15                       |
| 2017-2018 | 0            | 0                | 0                      | 87             | 1                  | 5                    | 4                   | 97                       | -131                        | -34                      |
| 2018-2019 | 0            | -1               | -1                     | 81             | 0                  | 2                    | 6                   | 89                       | -136                        | -47                      |
| Average   | 0            | -1               | 0                      | 82             | 4                  | 3                    | 6                   | 96                       | -114                        | -18                      |