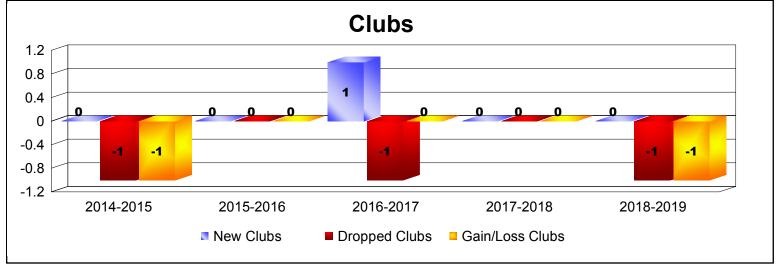

District 14 B

As of June 2019 Cumulative

| Year      | New<br>Clubs | Dropped<br>Clubs | Gain/<br>Loss<br>Clubs | New<br>Members | Charter<br>Members | Reinstate<br>Members | Transfer<br>Members | Total<br>Member<br>Added | Total<br>Members<br>Dropped | Gain/<br>Loss<br>Members |
|-----------|--------------|------------------|------------------------|----------------|--------------------|----------------------|---------------------|--------------------------|-----------------------------|--------------------------|
| 2014-2015 | 0            | -1               | -1                     | 95             | 0                  | 2                    | 6                   | 103                      | -107                        | -4                       |
| 2015-2016 | 0            | 0                | 0                      | 84             | 0                  | 4                    | 8                   | 96                       | -116                        | -20                      |
| 2016-2017 | 1            | -1               | 0                      | 63             | 20                 | 4                    | 8                   | 95                       | -80                         | 15                       |
| 2017-2018 | 0            | 0                | 0                      | 87             | 1                  | 5                    | 4                   | 97                       | -131                        | -34                      |
| 2018-2019 | 0            | -1               | -1                     | 81             | 0                  | 2                    | 6                   | 89                       | -136                        | -47                      |
| Average   | 0            | -1               | 0                      | 82             | 4                  | 3                    | 6                   | 96                       | -114                        | -18                      |